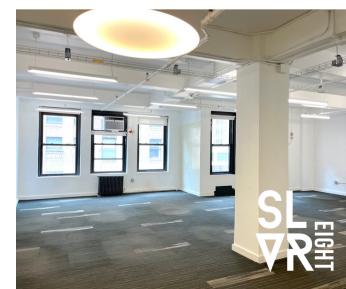

## Boutique Office Spaces

- New, high-end spaces; available immediately with digital lease signing
- Attended lobby (business hours) with 24/7 keycard access
- 2 passenger &1 automated freight elevator
- Flexible size & lease term

## Building Amenities

- High-speed internet
- 10' ceilings
- LED lighting & concrete flooring
- Modern finishes

252 West 38th Street, located just a short walk from Bryant Park, is at the crossroads of Hudson Yards, the Garment District & Broadway. The location is in the midst of NYC's finest dining and entertainment. Commuters can appreciate 12 nearby subway lines and major transportation hubs that are within walking distance (LIRR, NJ Transit, Amtrak, PATH).