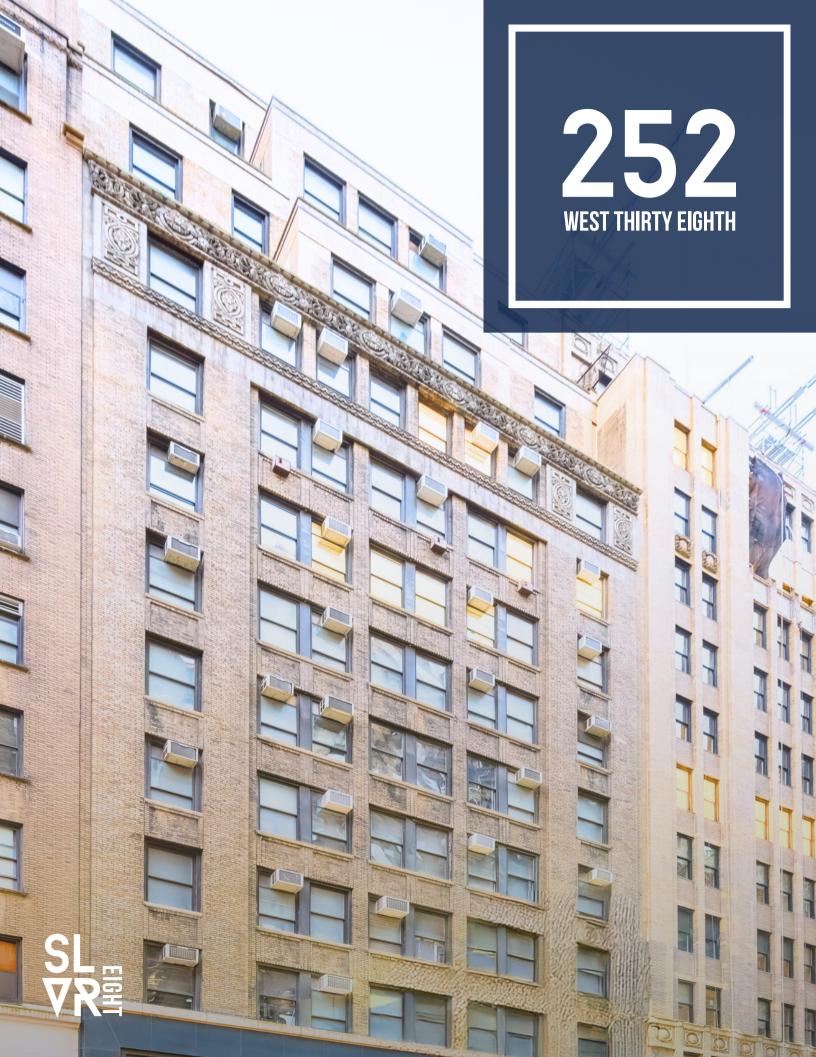

252 West 38th Street is 16 stories, built in 1924 and acquired by Silver Eight Capital in 2019. The building is strategically located In one of the most exciting submarkets in the country, at the crossroads of Hudson Yards, the Garment District & Broadway. Already a part of a booming neighborhood known for its excellent restaurants and amenities, 252 W 38th is a premier destination for tenants.

## **252** WEST THIRTY EIGHTH