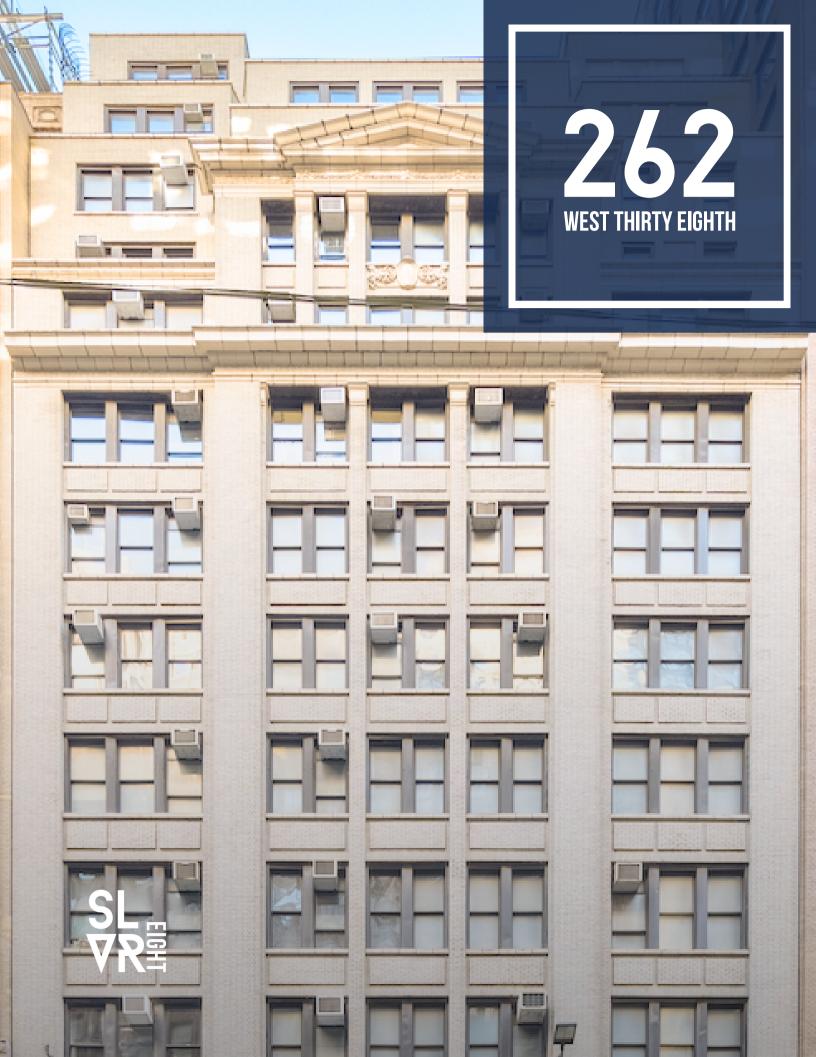

262 West 38th Street is 17 stories, built in 1924 and acquired by Silver Eight Capital in 2019. The building is strategically located In one of the most exciting submarkets in the country, at the crossroads of Hudson Yards, the Garment District & Broadway. Already a part of a booming neighborhood known for its excellent restaurants and amenities, 262 W 38th is a premier destination for tenants.

## **262** WEST THIRTY EIGHTH