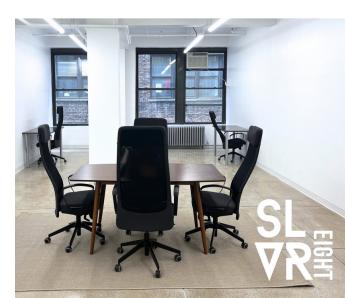

## Boutique Office Spaces

- New, high-end spaces; available immediately with digital lease signing
- Attended lobby (business hours) with 24/7 keycard access
- 2 passenger & 2 automated freight elevators
- Flexible size & lease term

## Building Amenities

- Shared conference room for all tenants
- Common kitchen with breakout area
- Pilot high-speed internet
- 10' ceilings

262 West 38th Street, located just a short walk from Bryant Park, is at the crossroads of Hudson Yards, the Garment District & Broadway. The location is in the midst of NYC's finest dining and entertainment. Commuters can appreciate 12 nearby subway lines and major transportation hubs that are within walking distance (LIRR, NJ Transit, Amtrak, PATH).