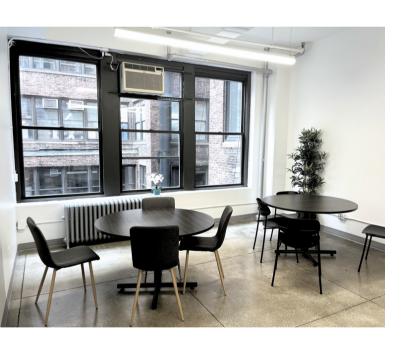

## Boutique Office Spaces

- New, high-end spaces; available immediately with digital lease signing
- Attended lobby (business hours) with 24/7 keycard access
- 2 passenger & 2 automated freight elevators
- Flexible size & lease term

## Building Amenities

- Shared conference room for all tenants
- Common kitchen with breakout area
- Pilot high-speed internet
- 10' ceilings

262 West 38th Street, located just a short walk from Bryant Park, is at the crossroads of Hudson Yards, the Garment District & Broadway. The location is in the midst of NYC's finest dining and entertainment. Commuters can appreciate 12 nearby subway lines and major transportation hubs that are within walking distance (LIRR, NJ Transit, Amtrak, PATH).